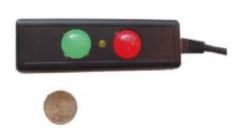

## (HTTPS://WWW.DSAN.COM/#)

- Range of transmitter to cue light: 300 feet (100 meters)
- Light behavior, sounds and keystrokes are programmable with free app
- Ports: Serial-XLR (2), Serial-RJ45 (2), 4-pin XLR4-Female, 4-pin XLR4-Male, Stereo Phono Jack (2)
- Three selectable cue sounds: "Command," "Announce," "Check"
- Sound volume control: High, Low, Off
- Lights control: High, Low, Off
- Power: 5V USB bus or external (12V / 110-220V) power supply
- RF communication: 433.92MHz on 256 possible channels
- Local switch control: Forward (Green), Back (Red), Blank (Amber), USB engaged/disengaged
- Transmitter batteries: CR 2032 and CR123

## **Product Dimensions:**

• Cue Light: 7" x 4" x 31/4"

• Transmitter: 5" x 2" x ¾" (including antenna)

• Case: 17" x 14" x 7"

• Weight: 10 lbs with case