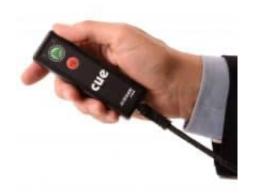

## (HTTPS://WWW.DSAN.COM/#)

- Range of transmitter to cue light: 300 feet (100 meters)
- Light behavior, sounds and keystrokes are programmable with free app
- Ports: Serial-XLR (2), Serial-RJ45 (2), 4-pin XLR4-Female, 4-pin XLR4-Male, Stereo Phono Jack (2)
- Three selectable cue sounds: "Command," "Announce," "Check"
- Sound volume control: High, Low, Off
- Lights control: High, Low, Off
- Power: 5V USB bus or external (12V / 110-220V) power supply
- RF communication: 433.92MHz on 256 possible channels
- Local switch control: Forward (Green), Back (Red), Blank (Amber), USB engaged/disengaged
- Transmitter batteries: CR 2032 and CR123